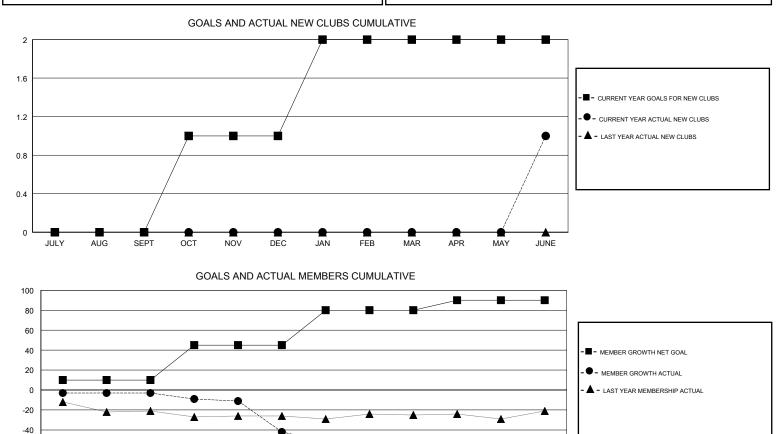

## STEVE ANTON GMT:

| GMT: STEVE AN | NTON          |             | LOCAT         | LOCATION INDIANA      |                           |                         |                                                    |  |
|---------------|---------------|-------------|---------------|-----------------------|---------------------------|-------------------------|----------------------------------------------------|--|
|               | Club          | s           |               | Members               |                           |                         |                                                    |  |
|               | RESULTS FOR   | R 2017-2018 |               | RESULTS FOR 2017-2018 |                           |                         |                                                    |  |
| QUARTER       | NEW CLUB GOAL | NEW CLUBS   | DROPPED CLUBS | QUARTER               | MEMBER GROWTH NET<br>GOAL | MEMBER GROWTH<br>ACTUAL | DROPPED<br>MEMBERS ACTUAL<br>(including transfers) |  |
| JULY/AUG/SEPT | 0             | 0           | 0             | JULY/AUG/SEPT         | 10                        | 29                      | 31                                                 |  |
| OCT/NOV/DEC   | 1             | 0           | 1             | OCT/NOV/DEC           | 35                        | 17                      | 55                                                 |  |
| JAN/FEB/MAR   | 1             | 0           | 2             | JAN/FEB/MAR           | 35                        | 27                      | 46                                                 |  |
| APR/MAY/JUNE  | 0             | 1           | 0             | APR/MAY/JUNE          | 10                        | 71                      | 66                                                 |  |

-60 -80 . -100 JULY AUG SEPT OCT NOV DEC JAN FEB MAR APR MAY JUNE

| DROPPED CLUBS: 3 |     | 40 CLUBS OF 66 ADDED 1 OR MORE<br>NEW MEMBERS | <u>GENDER DISTRIBUTION</u><br>MALE 936 (63.54%)<br>FEMALE 537 (36.46%) |                   |   |
|------------------|-----|-----------------------------------------------|------------------------------------------------------------------------|-------------------|---|
| DROPPED MEMBERS  |     |                                               | Women Percentage Fisca                                                 | al Year Goal: 40% |   |
| DECEASED         | 32  | CLICK HERE FOR CUMULATIVE                     | TOTAL FAMILY UNIT MEMBERS                                              |                   | 0 |
| CLUB CANCELLED   | 0   | MEMBERSHIP DATA                               | FAMILY MEMBERS PAYING HALF                                             |                   | 0 |
| OTHER 166        |     |                                               | DUES                                                                   |                   |   |
| TOTAL            | 198 |                                               |                                                                        |                   |   |